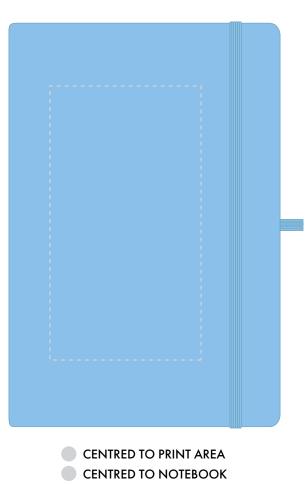

## **PANTONE REFERENCE(S)**

Debossing / Foil Blocking

ARTWORK SCALE 50%

The dashed line is to demonstrate print area and will not appear on your printed item